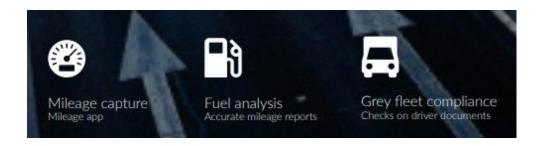

## **Miles Monitor**

## DRIVING LICENCE CHECK

We can check drivers have the correct documentation to drive for your business. By opting for ongoing management we conduct annual checks taking the entire job off your hands and lifting the compliance burden.